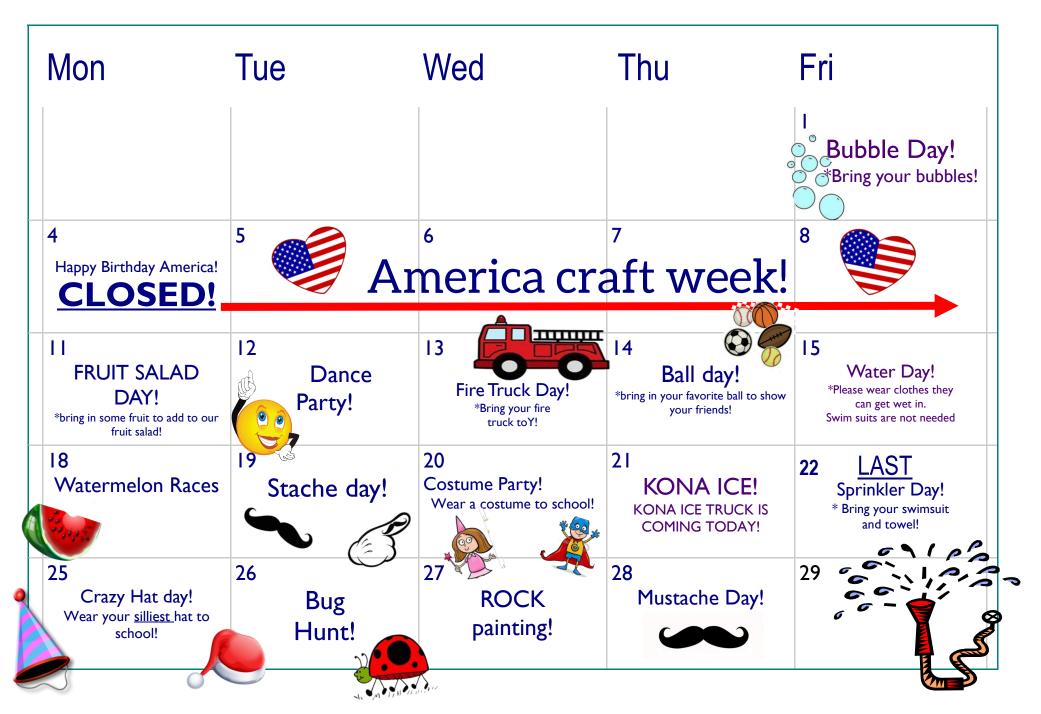

Summer Camp Calendar Classes: Infants-Kindergarten

July 2022

\*All events and times are subject to change!

Summer Camp Calendar Classes: Infants— Kindergarten